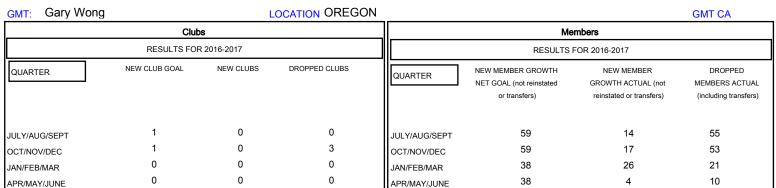

## MONTHLY MEMBERSHIP PROGRESS REPORT

District 36 R

Results as of: 5/31/2017







| DROPPED CLUBS: 3  DROPPED MEMBERS |     | 23 CLUBS OF 42 ADDED 1 OR MORE NEW MEMBERS | GENDER DISTF<br>MALE<br>FEMALE     | 537 (62.22%)<br>326 (37.78%) |     |
|-----------------------------------|-----|--------------------------------------------|------------------------------------|------------------------------|-----|
| DECEASED                          | 7   | CLICK HERE FOR CUMULATIVE  MEMBERSHIP DATA | TOTAL FAMILY UNIT MEMBERS          |                              | 209 |
| CLUB CANCELLED                    | 25  |                                            | FAMILY MEMBERS PAYING HALF 10 DUES |                              | 105 |
| OTHER                             | 107 |                                            |                                    |