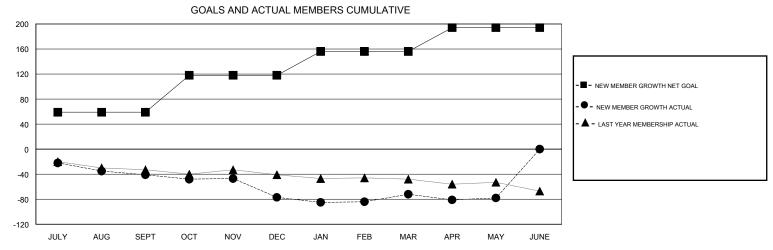

## MONTHLY MEMBERSHIP PROGRESS REPORT

District 36 R

Results as of: 5/31/2017







| DROPPED CLUBS: 3  DROPPED MEMBERS |     | 23 CLUBS OF 42 ADDED 1 OR MORE NEW MEMBERS | GENDER DISTF<br>MALE<br>FEMALE     | 537 (62.22%)<br>326 (37.78%) |     |
|-----------------------------------|-----|--------------------------------------------|------------------------------------|------------------------------|-----|
| DECEASED                          | 7   | CLICK HERE FOR CUMULATIVE  MEMBERSHIP DATA | TOTAL FAMILY UNIT MEMBERS          |                              | 209 |
| CLUB CANCELLED                    | 25  |                                            | FAMILY MEMBERS PAYING HALF 10 DUES |                              | 105 |
| OTHER                             | 107 |                                            |                                    |